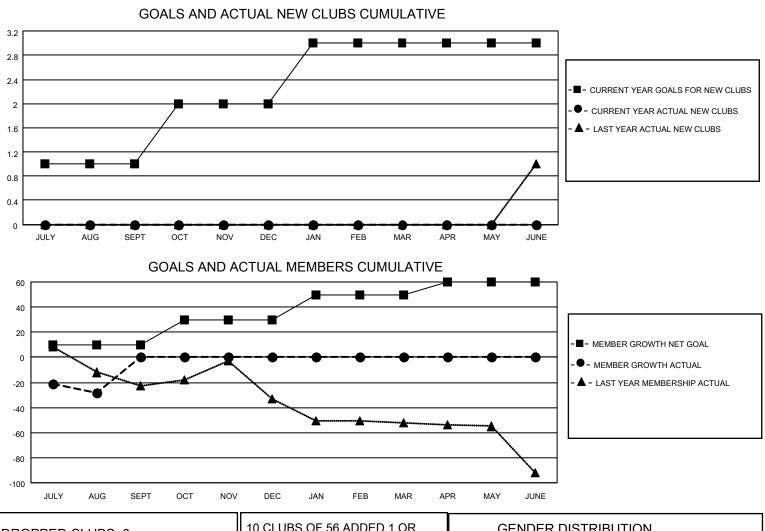

## LOCATION HAWAII

District 50

Results as of: 8/31/2023

| Clubs                 |               |           |               | Members               |                        |                         |                                                    |
|-----------------------|---------------|-----------|---------------|-----------------------|------------------------|-------------------------|----------------------------------------------------|
| RESULTS FOR 2023-2024 |               |           |               | RESULTS FOR 2023-2024 |                        |                         |                                                    |
| QUARTER               | NEW CLUB GOAL | NEW CLUBS | DROPPED CLUBS | QUARTER               | BER GROWTH NET<br>GOAL | MEMBER GROWTH<br>ACTUAL | DROPPED<br>MEMBERS ACTUAL<br>(including transfers) |
| JULY/AUG/SEPT         | 1             | 0         | 0             | JULY/AUG/SEPT         | 10                     | 33                      | 53                                                 |
| OCT/NOV/DEC           | 1             | 0         | 0             | OCT/NOV/DEC           | 20                     | 0                       | 0                                                  |
| JAN/FEB/MAR           | 1             | 0         | 0             | JAN/FEB/MAR           | 20                     | 0                       | 0                                                  |
| APR/MAY/JUNE          | 0             | 0         | 0             | APR/MAY/JUNE          | 10                     | 0                       | 0                                                  |